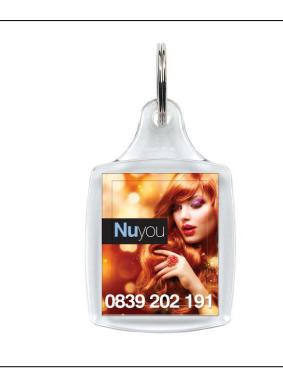

# KY0011 - S5 Classic Keyring

The S5 is one of our classic promotional keyrings.

It offers a great branding area for a full colour paper insert.

We also have the S6 keyring available, which has a plastic clip attachment for a flat profile.

Available in clear only.

## **Product Details**

Dimensions (mm): 43 x 68

Available Colours: Clear

Branding Methods: Process printed insert MOQ: 250 Unit Weight: 15.0(g) Average Lead Time: 7 working days\*